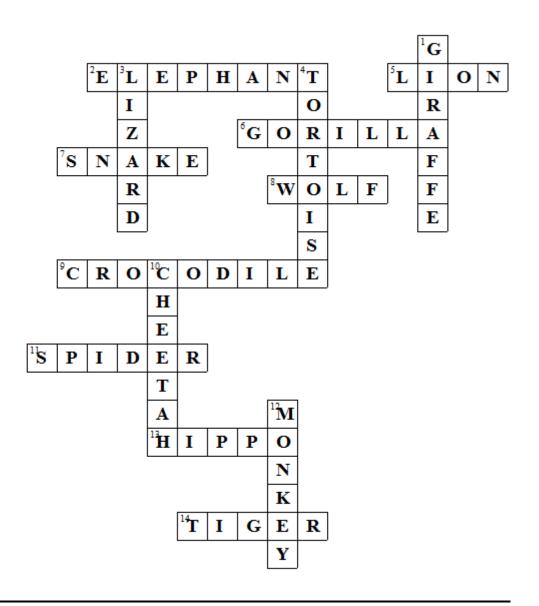

|
| 14 The biggest species of cat                    |

| Down: \                                  |
|------------------------------------------|
| •                                        |
| 1 The tallest animal in the world        |
| 3 I look like a small crocodile          |
| 4 A land reptile. My cousin is a turtle. |
| ·                                        |
| 10 The fastest land animal in the world  |
| ·                                        |
| 12 A primate that can climb trees        |
|                                          |
|                                          |
|                                          |
|                                          |
|                                          |

Copyright © 2010 www.eslkidsworld.com



## Teacher's Answers



Copyright © 2010 www.eslkidsworld.com